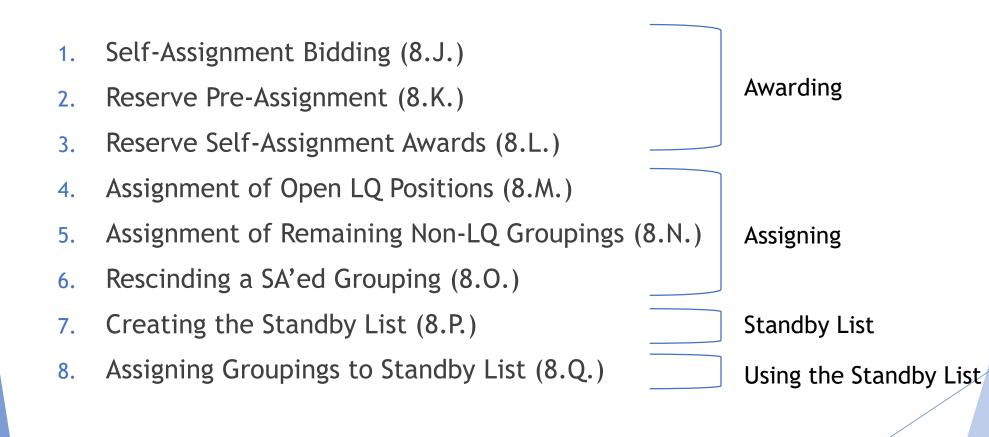

# The First Steps - Awarding

- 1. Self-Assignment Bidding (8.J.)
- 2. Reserve Pre-Assignment (8.K.)
- 3. Reserve Self-Assignment Awards (8.L.)
- 4. Assignment of Open LQ Positions (8.M.)
- 5. Assignment of Remaining Non-LQ Groupings (8.N.)
- 6. Rescinding a SA'ed Grouping (8.0.)
- 7. Creating the Standby List (8.P.)
- 8. Assigning Groupings to Standby List (8.Q.)